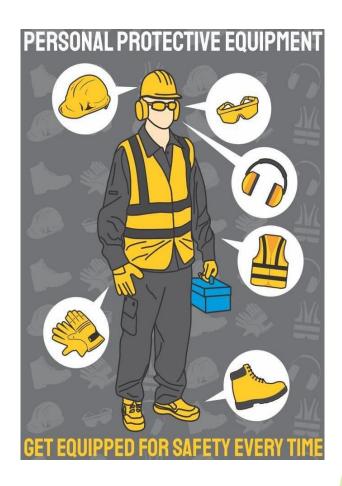

# Trading

- SAFETY GLASSES
- ERGONOMIC BODY SUPPORTS
  - FALL PROTECTION
    - FIRST AID
    - GAS DETECTOR
  - HAND PROTECTION
- HEAD AND FACE PROTECTION
  - HEARING PROTECTION
    - HEAT STRESS
    - LOCKOUT/TAGOUT
  - PROTECTIVE CLOTHING
- RESPIRATORY PROTECTION
  - SAFETY SHOES
    - ORBENT
  - WATER SAFETY
- WELDING AND FIRE SAFETY
  - CONSTRUCTION TOOLS